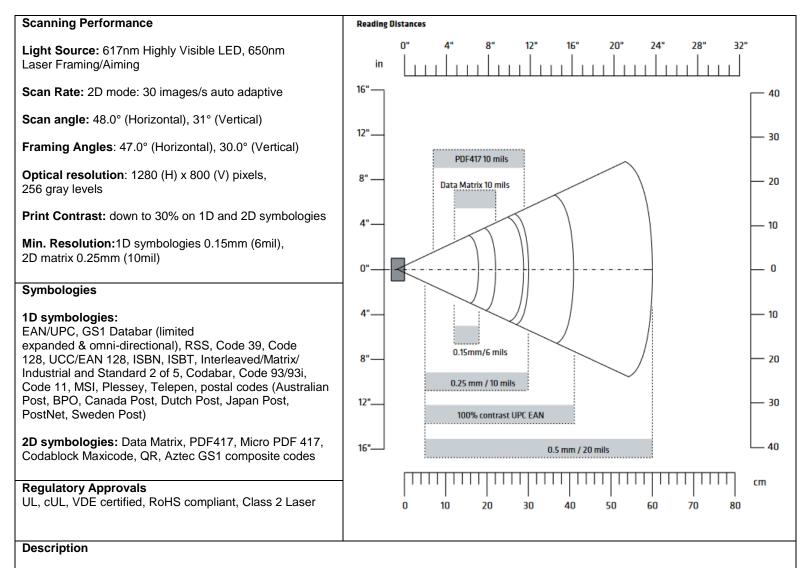

## Barcode Reader Quick Sheet Panasonic Toughbook EA21 Devices FZ-G1, CF-C2, CF-H2

The EA21 not only provides high performance 1D & 2D barcode scanning at standard range but goes beyond: With its wide angle and large sensor it can be used for various image capture and image analysis applications. EA21 is very flexible and captures images in 99% of lighting conditions. The highly visible laser aimer ensures that the user can easily target images and barcodes. The laser projects both a laser pointer and a four corner framer and additional LEDs provide flood illumination. As for all scan engines, EA21 is designed to work in the most hostile environments. It operates from total darkness to full sunshine over a large temperature range and complies with the most stringent standards for shock and vibration