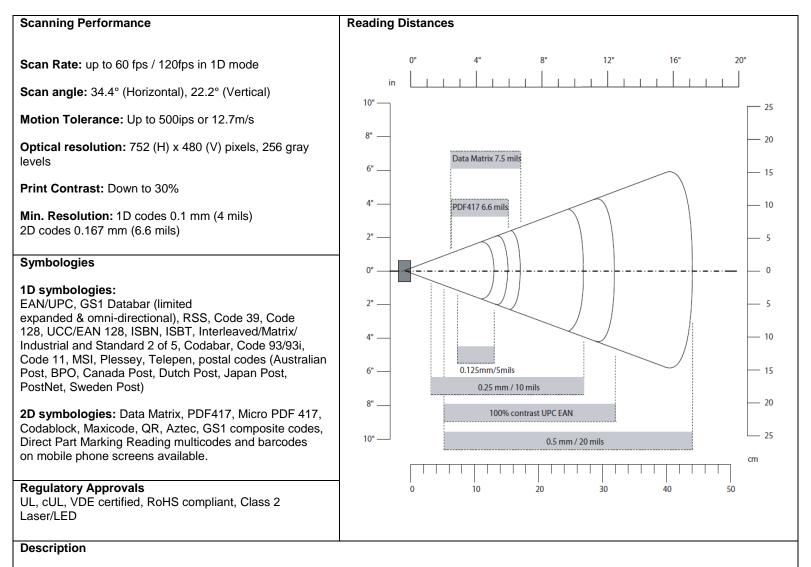

## Barcode Reader Quick Sheet Panasonic Toughbook EA30 Devices FZ-X1, FZ-B2, FZ-M1



The Intermec EA30 is the first and only 2D imager to provide 50 times more motion tolerance than standard 2D imagers and doesn't require barcode alignment to achieve high read rates, adding a clear performance advantage to your product. EA30 is particularly adapted for applications where barcodes are read on the move such as picking, sorting, tracking, manufacturing, access control and retail POS. Successful barcode scanning, even under the most dynamic conditions, is made easier because the EA30 can read barcodes at up to 500 ips (12.7 m/s). The rugged EA30 also complies with the most stringent standards for shock and vibration and can successfully operate within a wide temperature range.

## Contact

https://theruggedstore.com sales@theruggedstore.com 1-800-905-6743